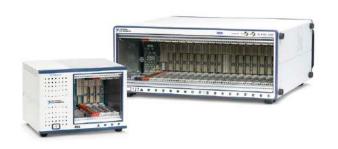

# The perfect PXI chassis to suit your application

From a smaller 4-slot to the 18-slot rack mountable chassis, we can provide the perfect National Instruments PXIe chassis to suit your application.