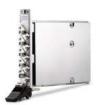

TrayPXIe-1001

# **Tray**PXIe

# Passive Component Organizer

### **SPEC SHEET**

Coherent Solutions' TrayPXIe stores your fragile passive fiber optic components such as splitters, patchcords, WDM couplers, and isolators in one handy tray module in the PXI mainframe.

#### **High connector density**

Up to 5 ports per single-slot module allows you to safely store a lot of passive optical components in your PXI chassis.