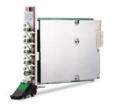

TrayPXIe-1001

### **SPEC SHEET**

Coherent Solutions' TrayPXIe stores your fragile passive fiber optic components such as splitters, patchcords, WDM couplers, and isolators in one handy tray module in the PXI mainframe.

# **Technical Specifications**

| General Specifications      | TrayPXIe                                    |
|-----------------------------|---------------------------------------------|
| Bus Connector               | PXIe                                        |
| PXI slots                   | 1 slot                                      |
| Dimensions (HxWxD)          | 130 mm x 20mm x 215 mm (5.1" x 0.8" x 8.5") |
| Weight                      | ~ 1 kg<br>(~2.2 lbs)                        |
| Operating temperature range | 5 °C to 45 °C<br>(41 °F to 113 °F)          |
| Storage temperature range   | -40 °C to 70 °C<br>(-40 °F to 158 °F)       |