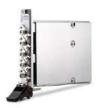

TrayPXIe-1001

# **Tray**PXIe

# Passive Component Organizer

### **SPEC SHEET**

Coherent Solutions' TrayPXIe stores your fragile passive fiber optic components such as splitters, patchcords, WDM couplers, and isolators in one handy tray module in the PXI mainframe.

#### **High connector density**

Up to 5 ports per single-slot module allows you to safely store a lot of passive optical components in your PXI chassis.