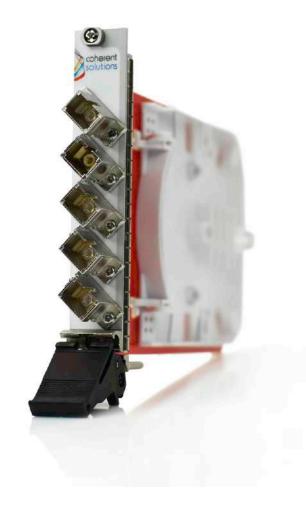

### **SPEC SHEET**

Coherent Solutions' TrayPXIe stores your fragile passive fiber optic components such as splitters, patchcords, WDM couplers, and isolators in one handy tray module in the PXI mainframe.

# Protect fragile fiber pigtails of optical components

Store your fragile passive optical components out of harm's way in the TrayPXIe module.

# Organize your optical setup for higher productivity

Save precious benchtop space and keep your workspace highly organized and productive by storing your passive optical components.

#### **High connector density**

Up to 5 ports per single-slot module allows you to safely store a lot of passive optical components in your PXI chassis.