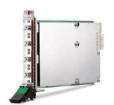

TrayPXIe-1001

### **SPEC SHEET**

Coherent Solutions' TrayPXIe stores your fragile passive fiber optic components such as splitters, patchcords, WDM couplers, and isolators in one handy tray module in the PXI mainframe.

# Protect fragile fiber pigtails of optical components

Store your fragile passive optical components out of harm's way in the TrayPXIe module.

#### **High connector density**

Up to 5 ports per single-slot module allows you to safely store a lot of passive optical components in your PXI chassis.