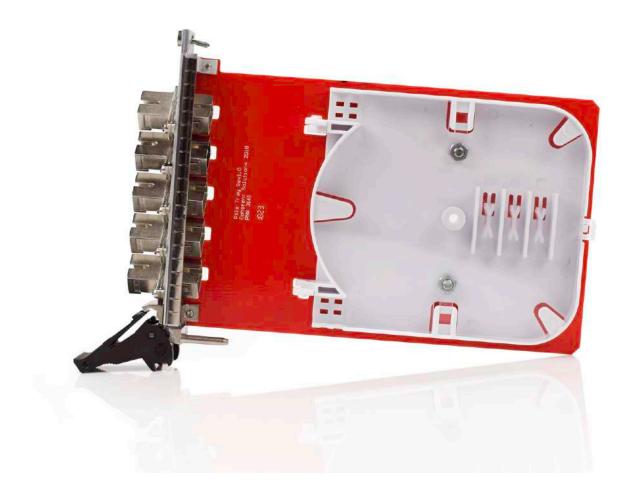

### **SPEC SHEET**

Coherent Solutions' TrayPXIe stores your fragile passive fiber optic components such as splitters, patchcords, WDM couplers, and isolators in one handy tray module in the PXI mainframe.

#### **High connector density**

Up to 5 ports per single-slot module allows you to safely store a lot of passive optical components in your PXI chassis.

# **Technical Specifications**

| General Specifications      | TrayPXIe                                    |
|-----------------------------|---------------------------------------------|
| Bus Connector               | PXIe                                        |
| PXI slots                   | 1 slot                                      |
| Dimensions (HxWxD)          | 130 mm x 20mm x 215 mm (5.1" x 0.8" x 8.5") |
| Weight                      | ~ 1 kg<br>(~2.2 lbs)                        |
| Operating temperature range | 5 °C to 45 °C<br>(41 °F to 113 °F)          |
| Storage temperature range   | -40 °C to 70 °C<br>(-40 °F to 158 °F)       |