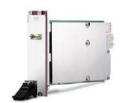

TrayPXIe-1001

### **SPEC SHEET**

Coherent Solutions' TrayPXIe stores your fragile passive fiber optic components such as splitters, patchcords, WDM couplers, and isolators in one handy tray module in the PXI mainframe.

# Organize your optical setup for higher productivity

Save precious benchtop space and keep your workspace highly organized and productive by storing your passive optical components.

#### **High connector density**

Up to 5 ports per single-slot module allows you to safely store a lot of passive optical components in your PXI chassis.