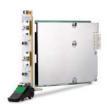

TrayPXIe-1001

### **SPEC SHEET**

Coherent Solutions' TrayPXIe stores your fragile passive fiber optic components such as splitters, patchcords, WDM couplers, and isolators in one handy tray module in the PXI mainframe.

#### **Passive Component Organizer**

Protect your passive fiber optic components to keep your workspace tidy & safe.